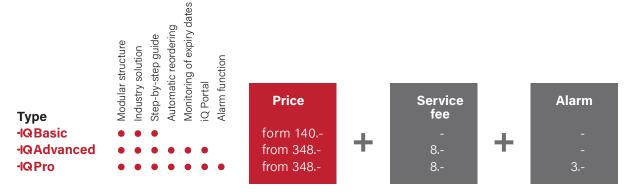

#### 1 Case system flawa iQ

Monthly fees for service and alarm function.

Minimum term 36 months, automatic renewal for 12 months at a time. Billing is annually in advance or monthly.